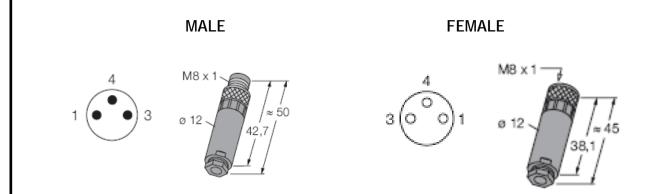

## Cable M8-3 accessories - connector, field wireable

This datasheet covers the following items:

| 303007 | Connector Female M8-3 Field wireable |
|--------|--------------------------------------|
| 303010 | Connector Male M8-3 Field wireable   |

## General

Robust, field wireable round connector, female and male.

The wires from the cable are connected to the screw terminals. The wires are tightened to the terminals using the supply tool.

When used with an extension cable, connect the wire from Male pin 1 to Female pin 1 etc.

## Technical specification

| Cable diameter<br>Core cross-section | 35 mm<br>0.14 0.5 mm²               |
|--------------------------------------|-------------------------------------|
| Connection mode                      | screw terminals                     |
| Coupling nut/screw                   | metal, CuZn, nickel-plated          |
| Polarity                             | 3 poles                             |
| Mechanical lifespan                  | min. 100 x connection/disconnection |
| Protection degree                    | IP67 (only with screws tightened)   |
| Rated voltage                        | max. 60V                            |
| Current capacity                     | 4.0A                                |
| Resistance                           | <5mΩ                                |
| Insulation resistance                | >10G Ω                              |
| Ambient temperature                  | -40 + 80 °C                         |