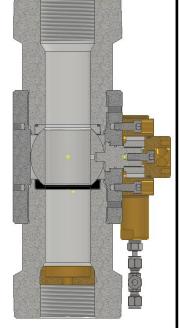

# General

The SM Orifice is used as a pressure reducing device in the SV48 valve to control the pipe pressure downstream of the valve. This version is intended to be used in systems with SV48-3" and SV48-4" valves.

# Installation

The orifice size is calculated using the IMT software, drilled and verified using a calibrated calibre. NB the orifice must be sharp-edged and without burrs.

The orifice is mounted in the pipe of the SV48-3" or SV48-4" valve. IMPORTANT! The orifice must be placed on the up-stream side of the valve and adhere to marked flow direction.