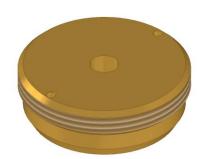

# **Specifications**

| Dimensions:         | Ø59.6 x 20 mm |
|---------------------|---------------|
| Weight:             | 0.25 kg       |
| Orifice:            | Ø10 - Ø44 mm  |
| Thread connections: | ISO228/1-G 2" |
| Materials:          | Brass         |
| Temperature:        | -60 - +100 °C |
| Pressure            |               |
| Work:               | 0 - 40 MPa    |
| Proof:              | >120 MPa      |

# Marking

Fire Eater logo, "SM48-3x", "304507", "FLOW IN".

# Installation

The orifice size is calculated using the IMT software, drilled and verified using a calibrated calibre. NB the orifice must be sharp-edged and without burrs.

The orifice is mounted in the pipe of the SV48-3" or SV48-4" valve. IMPORTANT! The orifice must be placed on the up-stream side of the valve and adhere to marked flow direction.