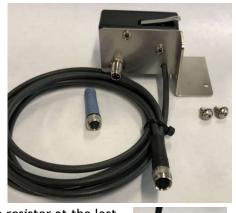

### General

The product is for comply with NFPA 4.3.4

The product can be mounted directly on the 308142 Solenoid valve. The switch can 'see' if the solenoid is not connected to the valve. The product is intended to be used in a ATEX Zone 2 classified area.

#### Electrical connection

The 2 m cable 303003(NOT included) is connected to the monitoring circuit, by connecting the brown and the black wire.

Several switches can be connected in a daisy-chain with an end of line resistor at the last switch. In this way a full monitoring of all switches is possible in a nice and simple way, eliminating the risk of having short circuits or broken lines not being indicated as a fault. If one of the solenoids valves a disconnected, the whole circuitry will indicate fault. If the distance between them are too long, extensions cables are available in following editions: 303004 0,6m,303005 1,0m, 303006 2m