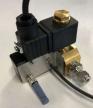

### General

The product is for comply with NFPA 4.3.4

The product can be mounted directly on the 308142 Solenoid valve. The switch can 'see' if the solenoid is not connected to the valve. The product is intended to be used in a ATEX Zone 2 classified area.