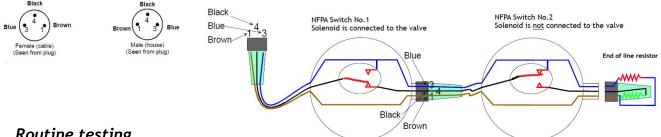

#### Electrical connection

The 2 m cable 303003(NOT included) is connected to the monitoring circuit, by connecting the brown and the black wire.

Several switches can be connected in a daisy-chain with an end of line resistor at the last switch. In this way a full monitoring of all switches is possible in a nice and simple way, eliminating the risk of having short circuits or broken lines not being indicated as a fault. If one of the solenoids valves a disconnected, the whole circuitry will indicate fault. If the distance between them are too long, extensions cables are available in following editions: 303004 0,6m,303005 1,0m, 303006 2m

### Routine testing

Verify correct circuitry by

removing the solenoid and the end of line resistors annually.

Local authorities may require additional testing.