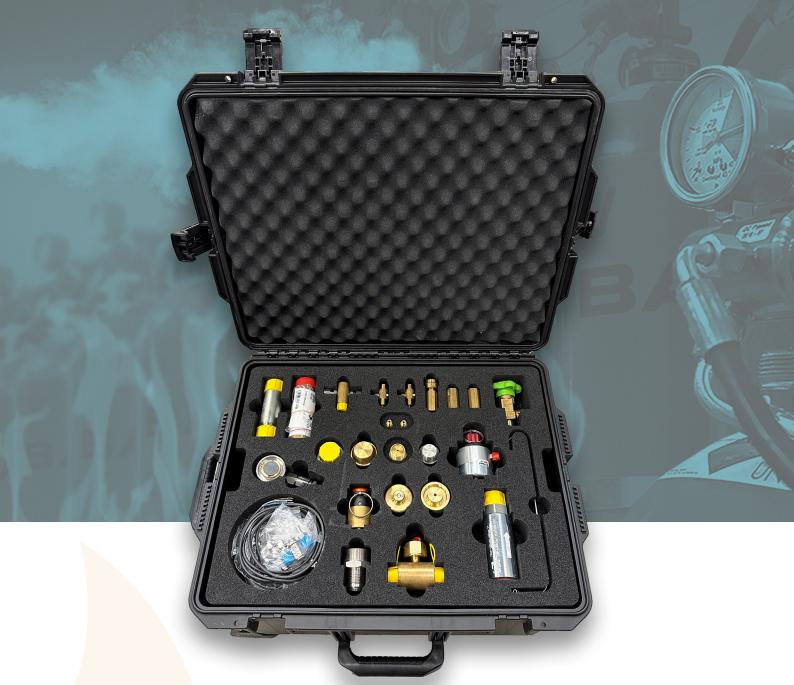

## The Heavy model

Demo suitcase Heavy consist of the following components:

| 305410 | Ci IV8 - 300 Manosw UL                |
|--------|---------------------------------------|
| 305703 | Ci MT 3 Manifold                      |
| 305730 | Ci MT Orifice kit ISO 1"              |
| 303102 | Hose Dn10-400 Ø.Sm Ci Disc Elb        |
| 305451 | Ci IS8B Solenoid & Manual UL          |
| 305170 | SV22 zonekit ISO 1" CiV               |
| 305182 | SV CiV Start kit                      |
| 305183 | SV Test port kit                      |
| 305173 | SV22 MT3 kit                          |
| 210206 | IN-20 ISO Nozzle Uncalibrated         |
| 210125 | IN-1/2" Silencer T2                   |
| 603308 | HWV M25x1.5 430bar 2SE 8mm            |
|        |                                       |
| 530561 | Component Suitcase Heavy/weight 38 kg |
|        |                                       |
|        | See the current price in IMT3.        |