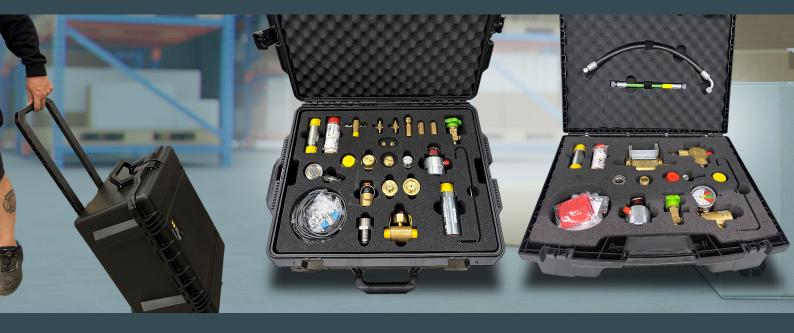

## Exclusive Suitcases for Showcasing Components

Choose between a Light or a Heavy suitcase with components in state-of-the art quality from Fire Eater

At Fire Eater, we understand the importance of showcasing the superior quality of our fire extinguising components to your valued customers. That's why we're excited to introduce our brand-new Suitcase Showcase Collection, designed to elevate your presentation.

Our Suitcase Showcase Collection offers you not one, but two distinct options, each carefully crafted to help you make a lasting impression. These sleek and professional suitcases provide the perfect platform for presenting our top-tier fire extinguishing solutions, allowing your customers to see, touch, and experience the quality firsthand.

Whether you choose our Heavy or Light model, you'll be equipped with a powerful tool to demonstrate the excellence of Fire Eater's components. Our commitment to safety and reliability is now at your fingertips, ensuring that your customers can appreciate the craftsmanship and precision that go into every product.