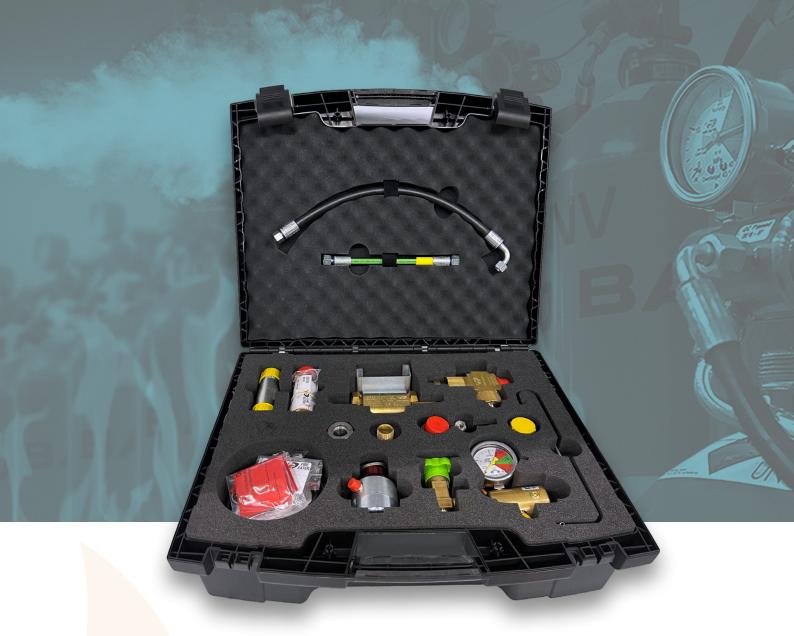

## The Light model

Demo suitcase Light consist of the following components:

| Ci IV8 - 300 Manosw UL                |
|---------------------------------------|
| Ci MT 3 Manifold                      |
| Ci MT Orifice kit ISO 1"              |
| Hose Dn10-400 Ø.Sm Ci Disc Elb        |
| Ci IS8B Solenoid & Manual UL          |
| SV22 zonekit ISO 1" CiV               |
| SV CiV Start kit                      |
| IN-20 ISO Nozzle Uncalibrated         |
| HWV M25x1.5 430bar 2SE 8mm            |
|                                       |
| Component Suitcase Light/weight 17 kg |
|                                       |
| See the current price in IMT3.        |
|                                       |