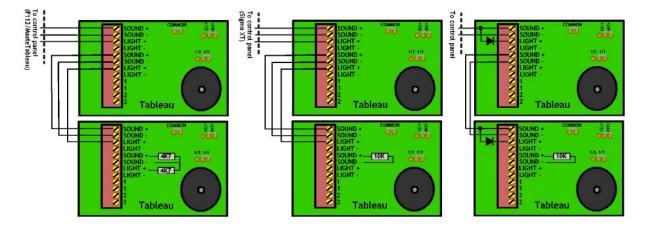

#### Installation continued...

- 1) Connection to control panel F112/MasterTableau, 2 x EOL resistor 4K7 ohm
- 2) Connection to control panel Sigma XT, EOL resistor 10K ohm
- 3) Connection to control panel where the 'Light' signal is short to the 'Sound'.

  (Insert a diode (eg. 1N4001) between 'SOUND' and 'LIGHT' to prevent leakage current for the monitoring circuit).

Fig. 1 Fig. 2 Fig. 3