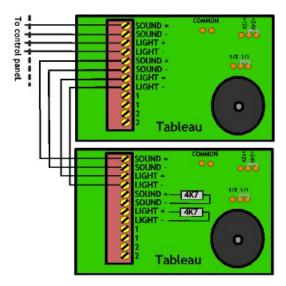

# Installation for ver. D

Note, for ver. D

- The SOUND- and LIGHT- are short by the jumper 'COMMON'. It is possible to seperate SOUND and LIGHT by cut the jumper 'COMMON'.
- It is possible to reduce the sound level, by removing the jumper from 1/1 to 1/2
- The number '1' and '1' is short and '2' and '2' is short.

Connection to control panel with seperate SOUND and LIGHT. Note the 'COMMON' jumper is cut.

| <b>Document:</b> INTEC_Tableau_Slave |                                | 1 | Text |
|--------------------------------------|--------------------------------|---|------|
|                                      |                                | 2 |      |
| CATEGORY:                            | ld: MRP                        | 3 |      |
| Electrical comp.                     | Rev: 22.04.21                  | 4 |      |
| Vølundsvej 17<br>DK- 3400 Hillerød   |                                | 5 |      |
|                                      |                                | 6 |      |
|                                      |                                | 7 |      |
|                                      | 3400 Hillerød<br>+45 7022 2769 | 8 |      |
| FIRE EATER % Fax                     | FIRE EATER % Fax +45 7023 2769 |   |      |