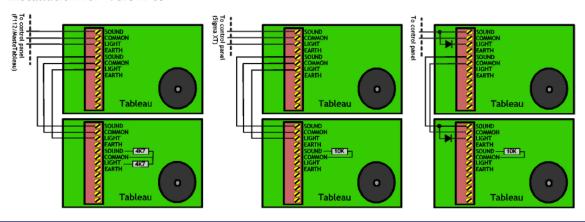

### Installation

- 1) Connection to controlpane F112/MasterTableau 2 xEOL resistor 4K7 ohm
- 2) Connection to control panel Sigma XT, EOL resistor 10K ohm
- 3) Connection to control panel where the 'Light' signal is short to the 'Sound'. (Insert a diode (eg. 1N4001) between 'SOUND' and 'LIGHT' to prevent leakage current for the monitoring circuit).

Fig 1. Fig 2. Fig 3.